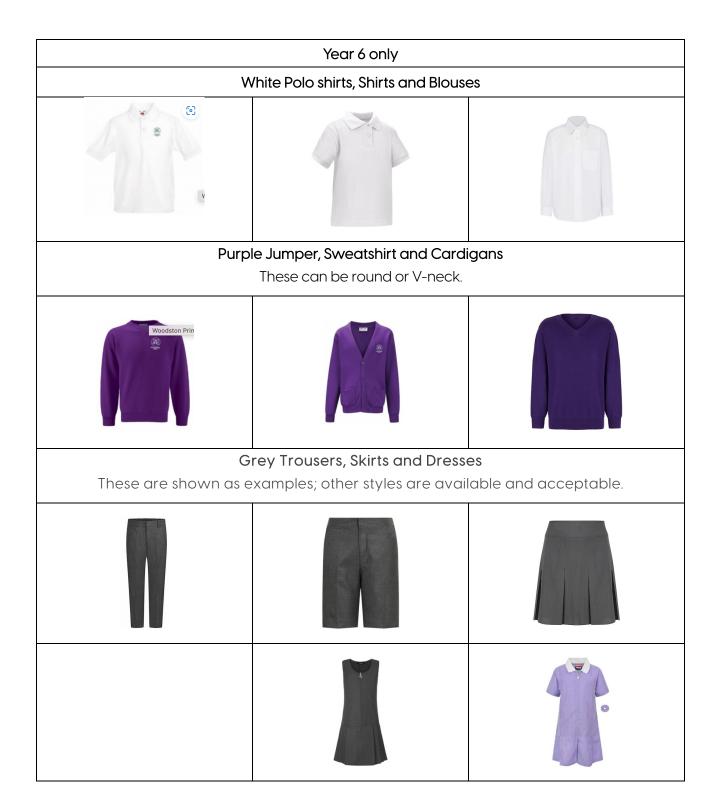

#### Year 6

- Grey trousers, skirt or dress (purple checked dress for summer is optional)
- Purple sweatshirt, jumper or cardigan
- White shirt, blouse or polo shirt
- Black, grey or white socks
- Grey tights
- Black shoes with low heels and easy to fasten.

Here is a quick-reference guide to our uniform with images to help you select uniform for your child. We hope it is helpful.

| Years EYFS to Year 5                                                         |  |  |
|------------------------------------------------------------------------------|--|--|
| White Polo shirts, Shirts and Blouses                                        |  |  |
| <b>₩ ©</b>                                                                   |  |  |
| Bottle Green Jumper, Sweatshirt and Cardigans  These can be round or V-neck. |  |  |
| rnese can be round or v-neck.                                                |  |  |
| (R)                                                                          |  |  |
|                                                                              |  |  |
| Grey Trousers, Skirts and Dresses                                            |  |  |
| These are shown as examples; other styles are available and acceptable.      |  |  |
|                                                                              |  |  |
|                                                                              |  |  |